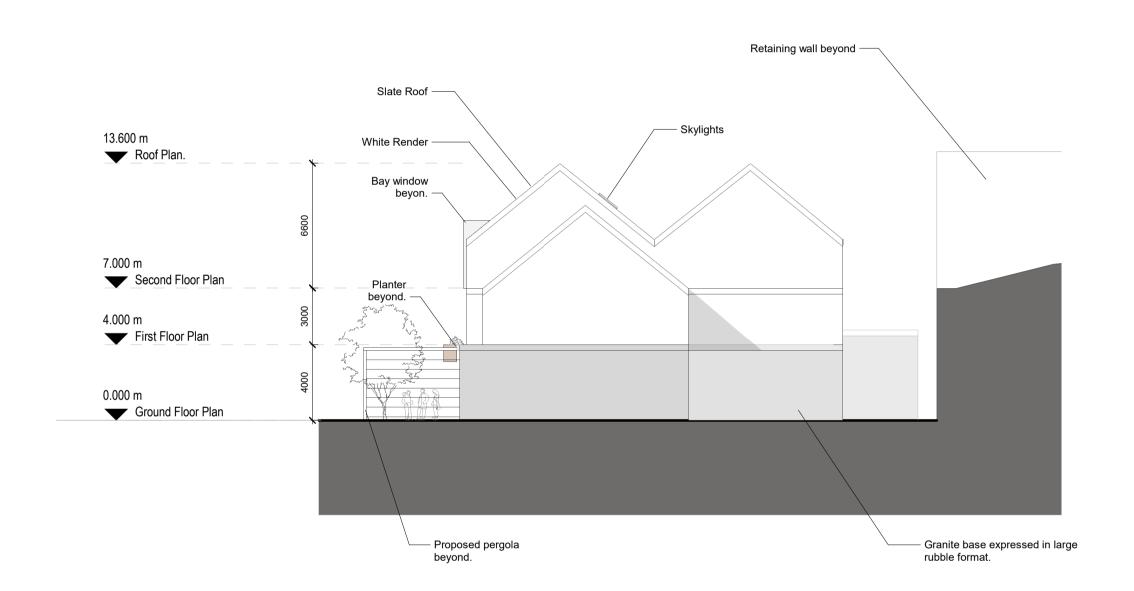

Proposed North Elevation
1:200

Proposed South Elevation

1:200

| NOTES:                                                                                                                                                                                                                                                                                                                                                                                                                          | REV. DATE: DETAILS: | INITIALS: |  | NORTH POINT: KEY PLAN: |          | ++<br>++                                     |                                                   |                                             |
|---------------------------------------------------------------------------------------------------------------------------------------------------------------------------------------------------------------------------------------------------------------------------------------------------------------------------------------------------------------------------------------------------------------------------------|---------------------|-----------|--|------------------------|----------|----------------------------------------------|---------------------------------------------------|---------------------------------------------|
|                                                                                                                                                                                                                                                                                                                                                                                                                                 |                     |           |  |                        | PL       | LUSARCHITECTURE                              | Chancery Lane, Dublin 8, D08 C98X, Ireland. W: ww | w.plusarchitecture.ie T: 353 (0) 1 521 3378 |
|                                                                                                                                                                                                                                                                                                                                                                                                                                 |                     |           |  |                        | PROJECT  | T:<br>Balscadden                             | PROJECT:<br>486                                   | DATE:<br>02/02/22                           |
|                                                                                                                                                                                                                                                                                                                                                                                                                                 |                     |           |  |                        | CLIENT:  | Balscadden GP3 Ltd.                          | DRAWING NO.:<br>04_10                             | REVISION NO.:                               |
|                                                                                                                                                                                                                                                                                                                                                                                                                                 |                     |           |  |                        | TITLE:   | Proposed North and South Elevation - Block D | DRAWN BY.:<br>ES                                  | SCALE AT A1 (Long).:<br>1:200               |
| Copyright of this drawing is vested in the Architect and it must not be copied or reproduced without consent. Figured dimensions only are to be taken from this drawing. All contractors must visit site and be responsible for taking and checking all dimensions relative their work. PLUS Architecture are to be advised of any variation between drawin and site conditions.  DO NOT SCALE OFF THIS DRAWING IF IN DOUBT ASK | is                  |           |  |                        | ISSUE TY | /PE: Planning                                | CHECKED BY.:<br>DT                                | SCALE AT A3 (Long).:                        |