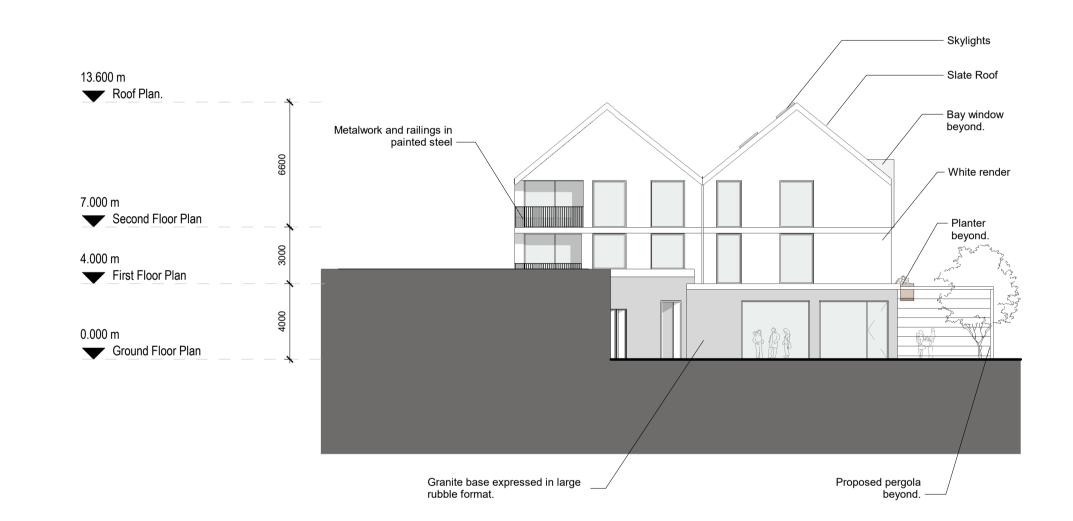

Proposed North Elevation
1:200

Proposed South Elevation

1:200

| NOTES:                                                                                                                                                                                                                                                                                                                                                                                                                          | REV. DATE: DETAILS: | INITIALS: |  | NORTH POINT: KEY PLAN: |          | ++<br>++                                     |                                                   |                                             |
|---------------------------------------------------------------------------------------------------------------------------------------------------------------------------------------------------------------------------------------------------------------------------------------------------------------------------------------------------------------------------------------------------------------------------------|---------------------|-----------|--|------------------------|----------|----------------------------------------------|---------------------------------------------------|---------------------------------------------|
|                                                                                                                                                                                                                                                                                                                                                                                                                                 |                     |           |  |                        | PL       | LUSARCHITECTURE                              | Chancery Lane, Dublin 8, D08 C98X, Ireland. W: ww | w.plusarchitecture.ie T: 353 (0) 1 521 3378 |
|                                                                                                                                                                                                                                                                                                                                                                                                                                 |                     |           |  |                        | PROJECT  | T:<br>Balscadden                             | PROJECT:<br>486                                   | DATE:<br>02/02/22                           |
|                                                                                                                                                                                                                                                                                                                                                                                                                                 |                     |           |  |                        | CLIENT:  | Balscadden GP3 Ltd.                          | DRAWING NO.:<br>04_10                             | REVISION NO.:                               |
|                                                                                                                                                                                                                                                                                                                                                                                                                                 |                     |           |  |                        | TITLE:   | Proposed North and South Elevation - Block D | DRAWN BY.:<br>ES                                  | SCALE AT A1 (Long).:<br>1:200               |
| Copyright of this drawing is vested in the Architect and it must not be copied or reproduced without consent. Figured dimensions only are to be taken from this drawing. All contractors must visit site and be responsible for taking and checking all dimensions relative their work. PLUS Architecture are to be advised of any variation between drawin and site conditions.  DO NOT SCALE OFF THIS DRAWING IF IN DOUBT ASK | is                  |           |  |                        | ISSUE TY | /PE: Planning                                | CHECKED BY.:<br>DT                                | SCALE AT A3 (Long).:                        |